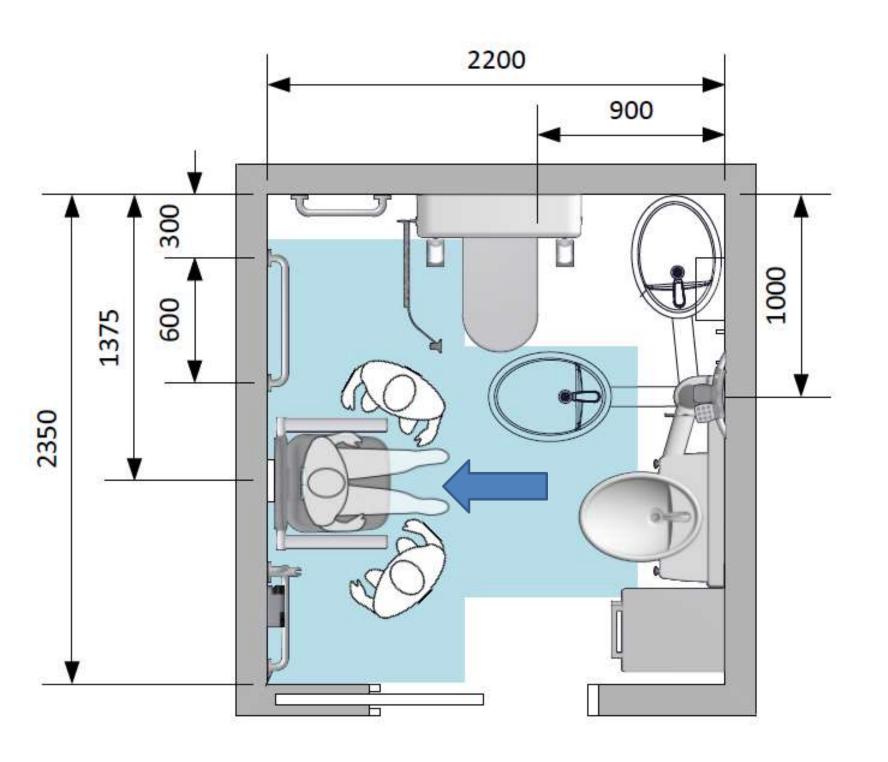

## Scenario – Bathing situation

The height adjustable shower seat can easily be adjusted in the height so that it matches the user's needs.

## Scenario – Bathing situation

The shower seat and arm supports can be folded up and do not take up unnecessary space in the room.

## Scenario – Bathing situation

The washbasin can be swung and positioned in the corner, which provides optimal space when bathing/showering.

## Scenario – Bathing situation

The height adjustable shower seat can easily be adjusted in the height so that it meets the user's individual needs.