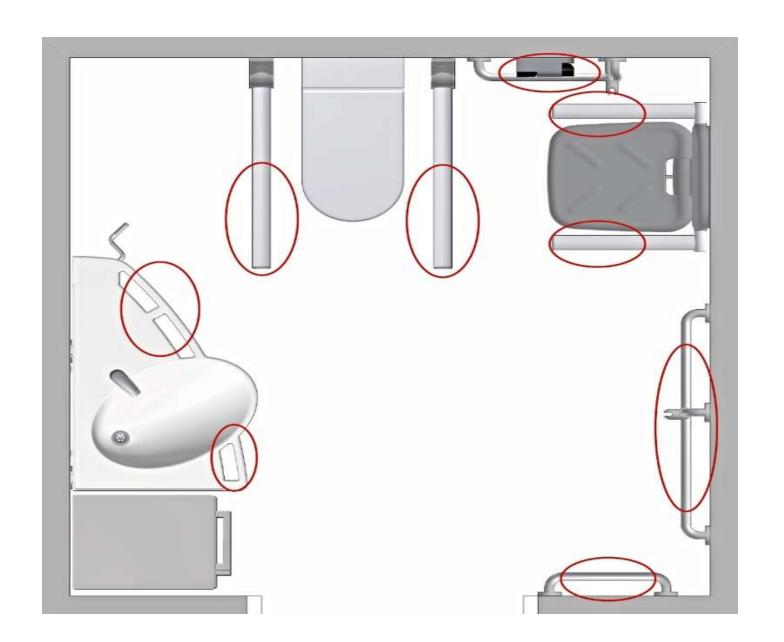

Increased self-support for users

More safety – Grab rails all around the room offers the user comfort in all situations.

# **Fall prevention**

- Being able to hold on securely throughout the bathroom

The support washbasin is easy to clean, height adjustable and sideways slide able.

The solid and integrated grab rails offers the user extra comfort and minimizes the risk of falling injuries.