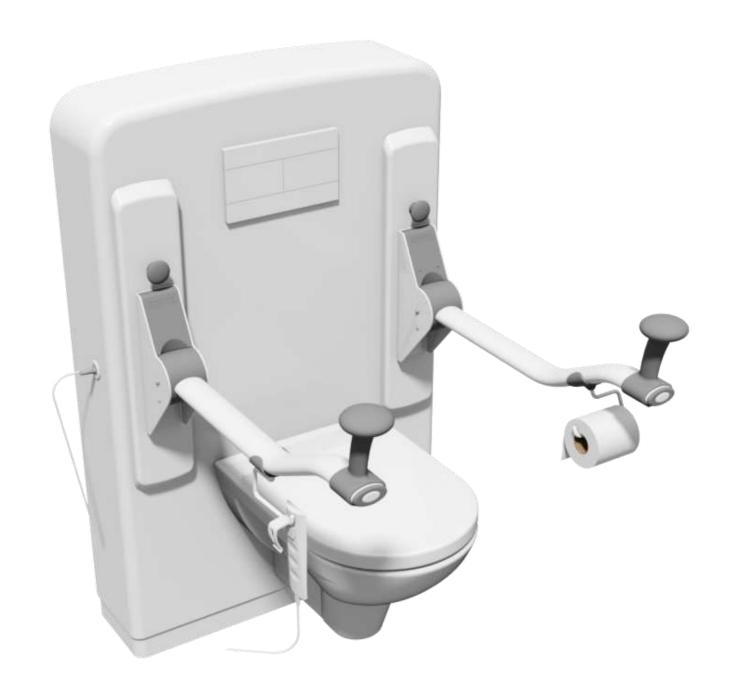

# Ropox Toilet Support Arms - Giving good support clear of the toilet

## Scenario – Using the toilet

The toilet supports with integrated height adjustment Provides optimal support for the user – both when standing and sitting.

#### **DESCRIPTION**

The toilet height can be adapted to the user, which significantly eases the access to the toilet. Thus, lifting and movement of the user will be easier as well.

The toilet can be adjusted 40 cm in the height, which makes it easier for the user to sit down/get up.

The toilet can be lowered so that it provides an ideal sitting position.

The toilet supports can be adjusted individually.

#### **DESCRIPTION**

The toilet support can be folded up to provide more space when lifting and moving a person. The toilet support can be positioned in any angle.

The toilet support has an ergonomic design where the oval shape provides an even distribution of pressure.

The model with two integrated heights (Wave) optimises the get up/sit down function. Thus, it offers the user more support – both in a standing and a sitting position.

The standing/sitting attachment offers a safe grip.