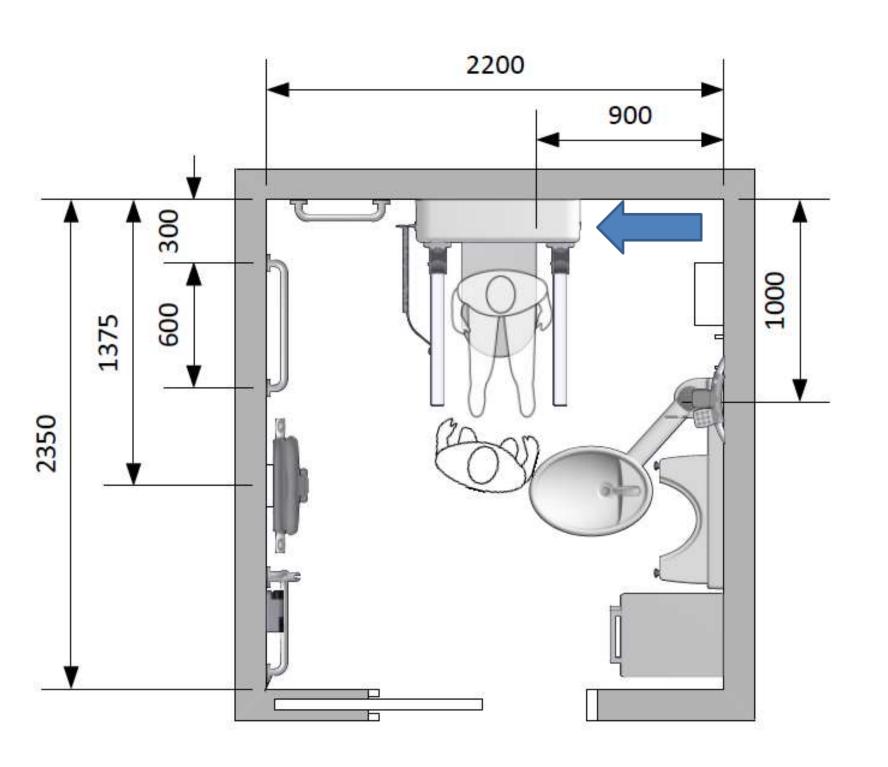

## Scenario - Washbasin

The washbasin is able to swing 180° from side to side and rotate around itself.

## Scenario - Washbasin

The electric height adjustable support washbasin with sideways slide can be adjusted so that it meets the individual user's needs.

## Scenario - Washbasin

Thanks to the sideways slide, the washbasin can be positioned away from or close to the toilet.