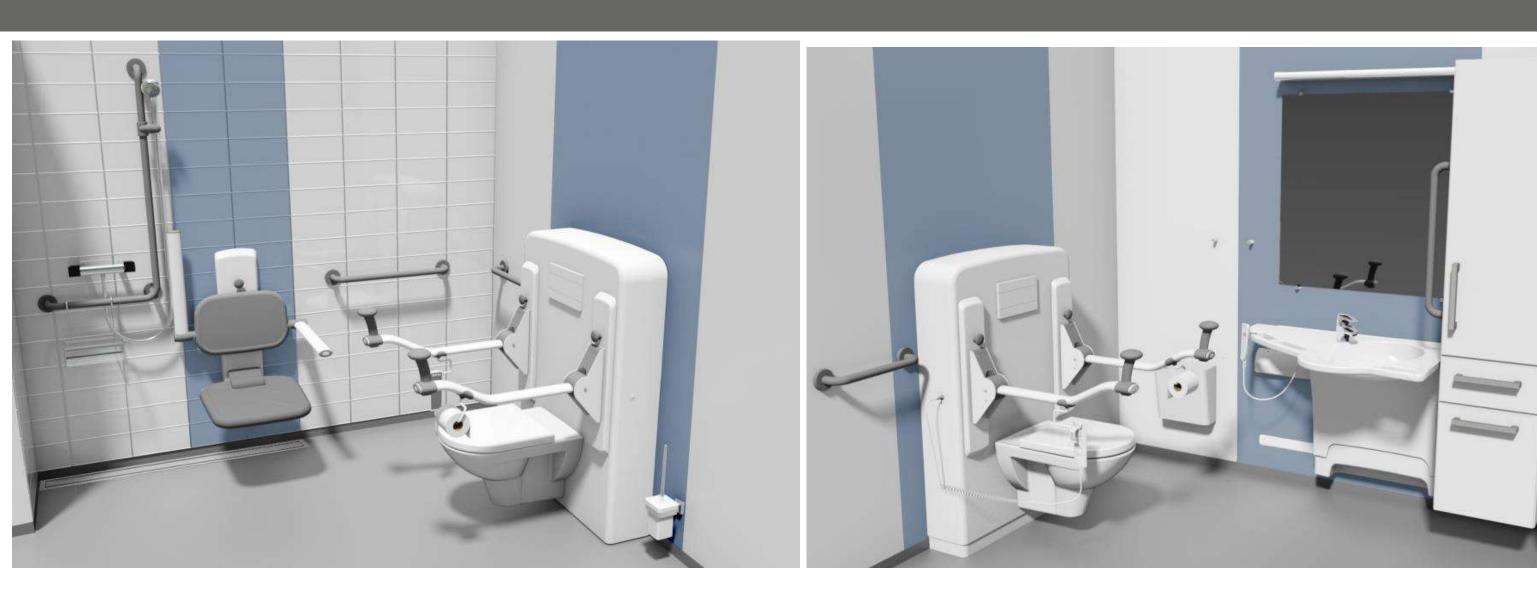

## Scenario – Bathing situation

The height adjustable shower seat can easily be adjusted in the height so that it matches the user's needs.

## Scenario – Bathing situation

The shower seat and arm supports can be folded up and do not take up unnecessary space in the room.

## Scenario – Bathing situation

The washbasin can be swung and positioned in the corner, which provides optimal space when bathing/showering.

# Ropox Toilet Support Arms - Giving good support clear of the toilet

# **Fall prevention**

- Being able to hold on securely throughout the bathroom

The support washbasin is easy to clean, height adjustable and sideways slide able.

The solid and integrated grab rails offers the user extra comfort and minimizes the risk of falling injuries.