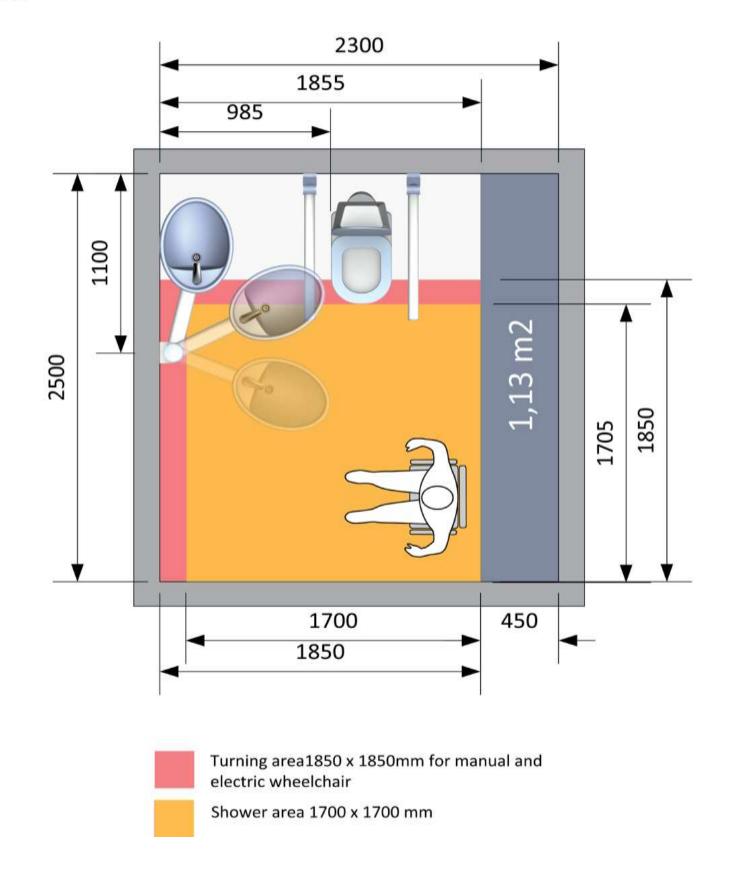

#### Bathroom for the self-reliant user

Where manual and electric wheelchair and also bath stool can be applied