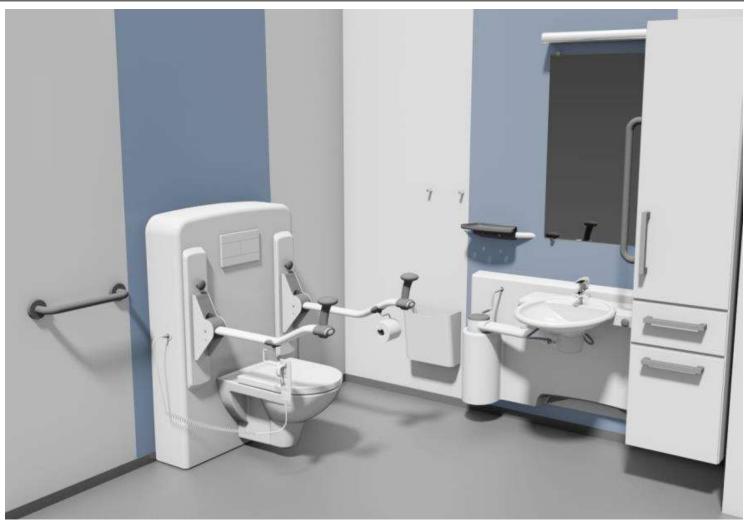

# **BATHROOMS OF THE FUTURE**

Winner of INNOVATION COMPETITION in Norway 2017

THE BEST SOLUTION TO THE BATHROOM OF THE FUTURE (NURSING HOMES AND SHELTERED HOUSINGS)

Ideal utilisation of space
Use the washbasin in a sitting position
Minimize risk of falling
Increased self-support
More privacy for the user- more independence – improved quality of life

- The carers will have more time for other activities
- Improved Hygiene
- Improved working conditions no heavy lifting and correct working heights

## **Ropox Support Washbasin**

- Built-in grab rails giving extra confidence and support

# Ropox Toilet Support Arms - Giving good support clear of the toilet

# **Fall prevention**

- Being able to hold on securely throughout the bathroom

The support washbasin is easy to clean, height adjustable and sideways slide able.

The solid and integrated grab rails offers the user extra comfort and minimizes the risk of falling injuries.

The shower seat is slip-resistant, comfortable, and the height adjustment can be adjusted to match the user's individual needs.

The specially designed toilet supports are designed with two integrated heights which provide extra comfort when using the toilet.

Increased self-support for users

More safety – Grab rails all around the room offers the user comfort in all situations.