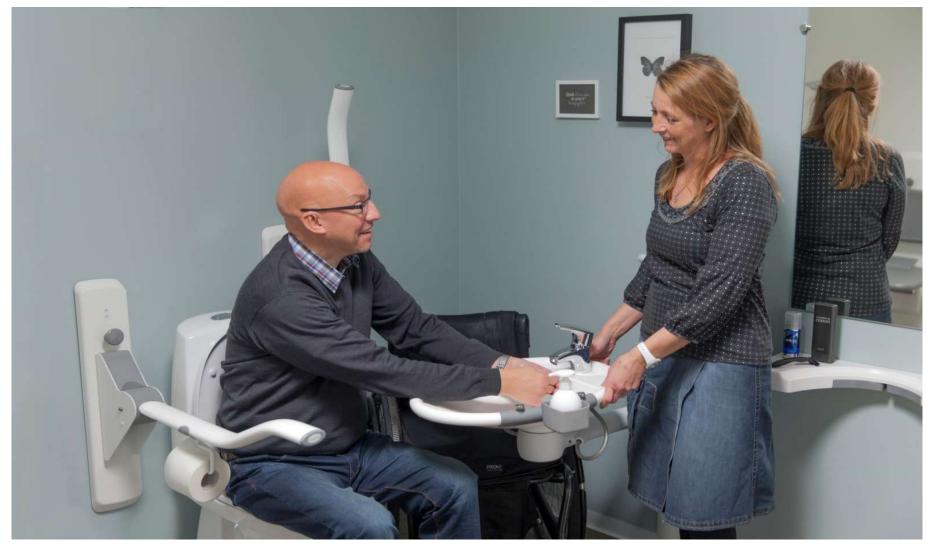

## Scenario - Washbasin

The washbasin is able to swing 180° from side to side and rotate around itself.

## Scenario – Using the toilet

The washbasin can be reached from a sitting position, and thus the risk of falling injuries is minimised.

## Scenario - Washbasin

The electric height adjustable support washbasin with sideways slide can be adjusted so that it meets the individual user's needs.

## Scenario - Washbasin

Thanks to the sideways slide, the washbasin can be positioned away from or close to the toilet.