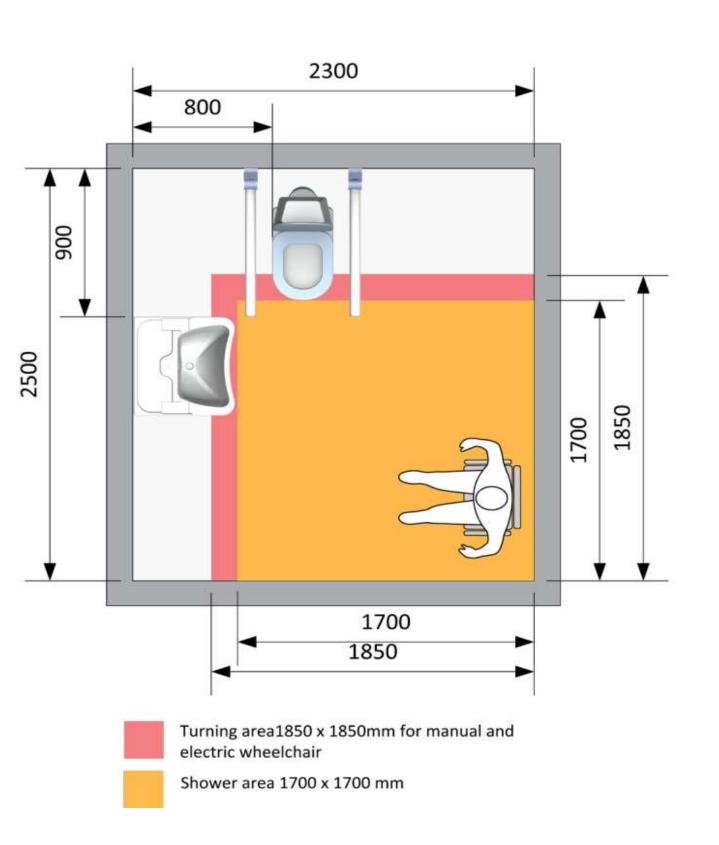

#### Bathroom for the self-reliant user

Where manual and electric wheelchair and also bath stool can be applied