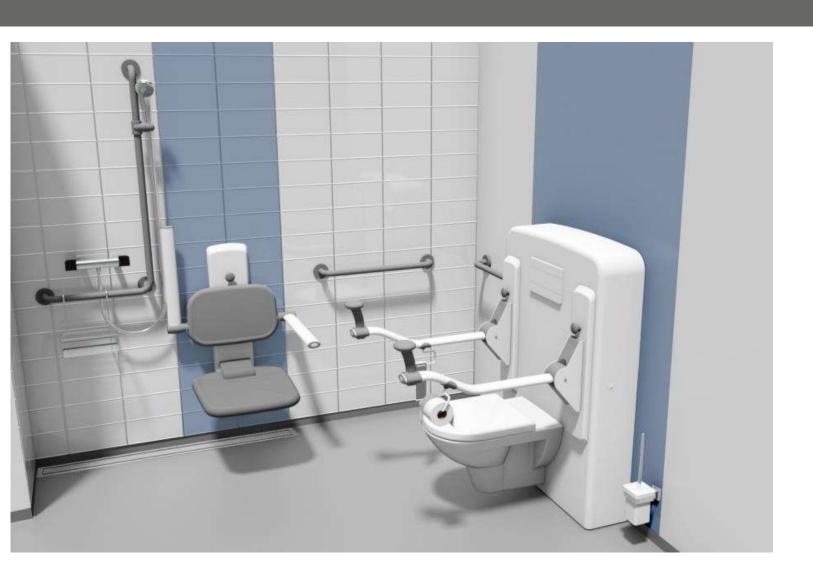

## Scenario - Washbasin

The washbasin is able to swing 180° from side to side and rotate around itself.

## Scenario – Using the toilet

The washbasin can be reached from a sitting position, and thus the risk of falling injuries is minimised.

## Scenario – Bathing situation

The washbasin can be swung and positioned in the corner, which provides optimal space when bathing/showering.

## Scenario - Washbasin

The electric height adjustable support washbasin with sideways slide can be adjusted so that it meets the individual user's needs.

## Scenario - Washbasin

Thanks to the sideways slide, the washbasin can be positioned away from or close to the toilet.

#### **DESCRIPTION**

Swing washbasin and Dock-In with manual lifting unit which can be adjusted in the height and thus be adapted to the individual user.

Thanks to the swing function and rotation of the washbasin, it is accessible from all sides.

This solution is ideal for wheelchair users – however, it also provides more self-support, optimal working conditions, improved hygiene, and more space.