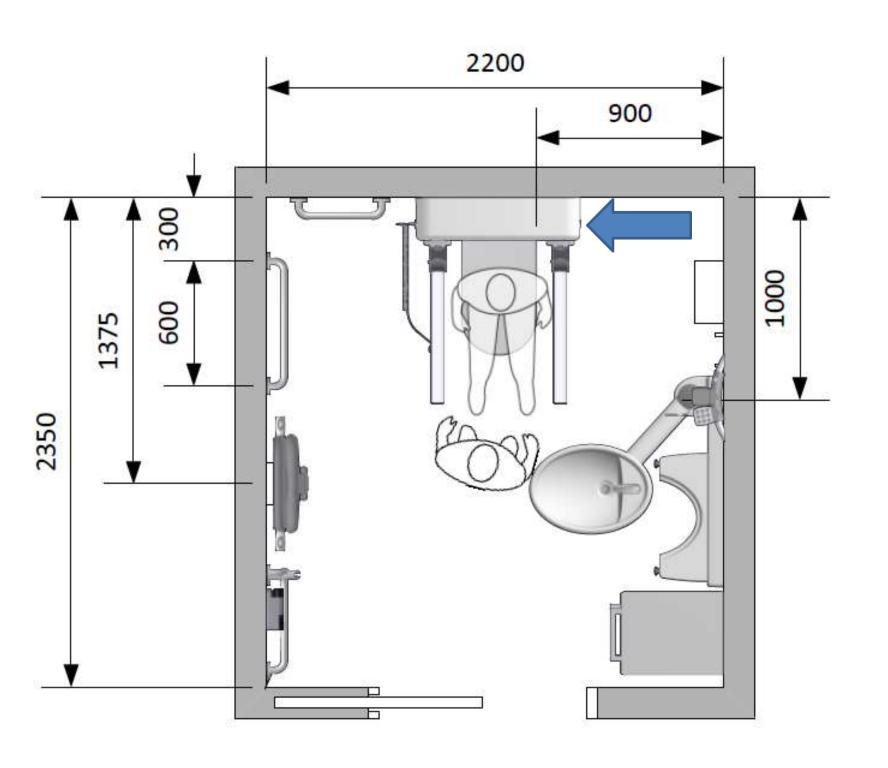

## Scenario – Using the toilet

The washbasin can be reached from a sitting position, and thus the risk of falling injuries is minimised.

## Scenario – Using the toilet

The toilet height can be adjusted to the user and significantly ease the access to the toilet.

## Scenario – Using the toilet

The toilet supports with integrated height adjustment Provides optimal support for the user – both when standing and sitting.