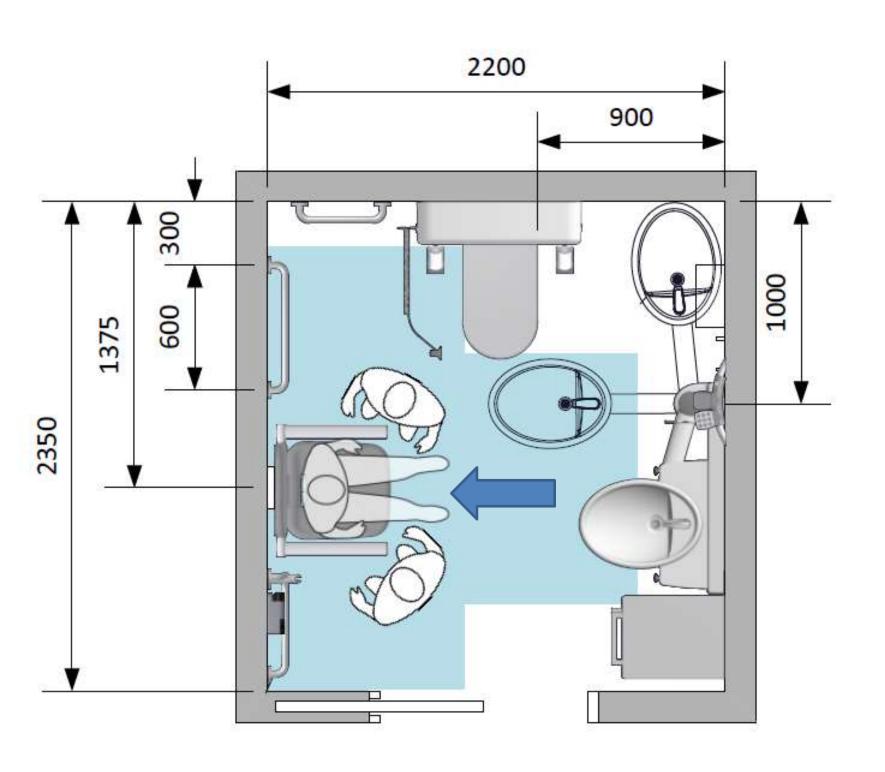

## Scenario - Washbasin

The washbasin is able to swing 180° from side to side and rotate around itself.

## Scenario – Using the toilet

The washbasin can be reached from a sitting position, and thus the risk of falling injuries is minimised.

# Scenario – Using the toilet

The toilet height can be adjusted to the user, which allows for a significantly easier access to the toilet.

## Scenario – Using the toilet

The toilet can be adjusted from a standing to a sitting position, which makes it easier for the user to get up from or sit down on the toilet.

## Scenario – Using the toilet

The toilet supports with integrated height adjustment offers the user extra comfort and safety when getting off/sitting down on the toilet

## Scenario – Bathing situation

The height adjustable shower seat can easily be adjusted in the height so that it matches the user's needs.

## Scenario – Bathing situation

The shower seat and arm supports can be folded up and do not take up unnecessary space in the room.

## Scenario – Bathing situation

The washbasin can be swung and positioned in the corner, which provides optimal space when bathing/showering.