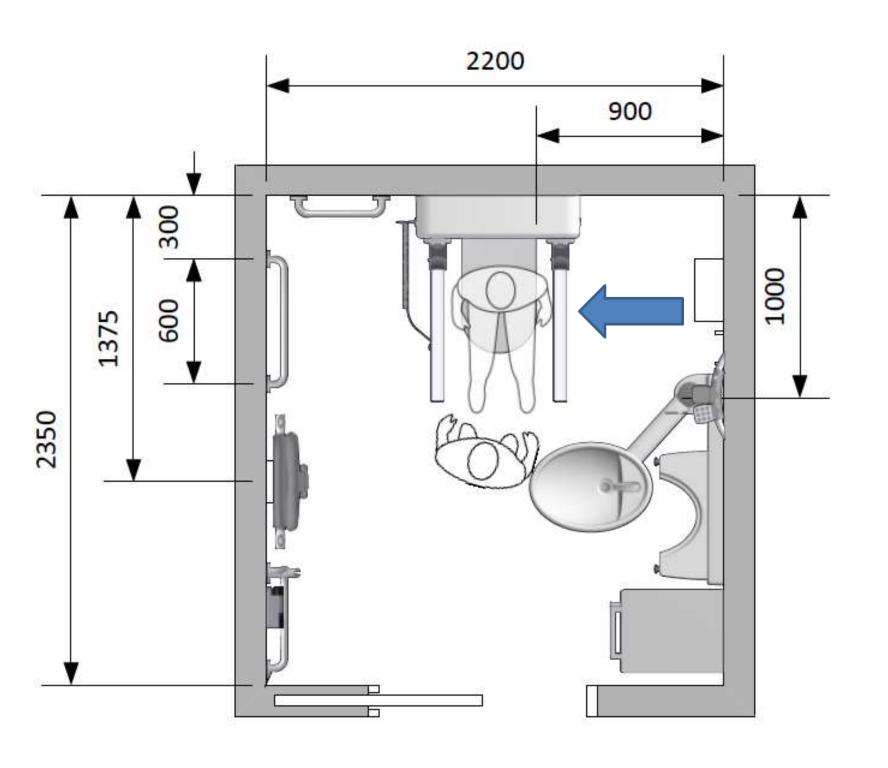

# Scenario – Using the toilet

The toilet height can be adjusted to the user, which allows for a significantly easier access to the toilet.

## Scenario – Using the toilet

The toilet can be adjusted from a standing to a sitting position, which makes it easier for the user to get up from or sit down on the toilet.

## Scenario – Using the toilet

The toilet supports with integrated height adjustment offers the user extra comfort and safety when getting off/sitting down on the toilet