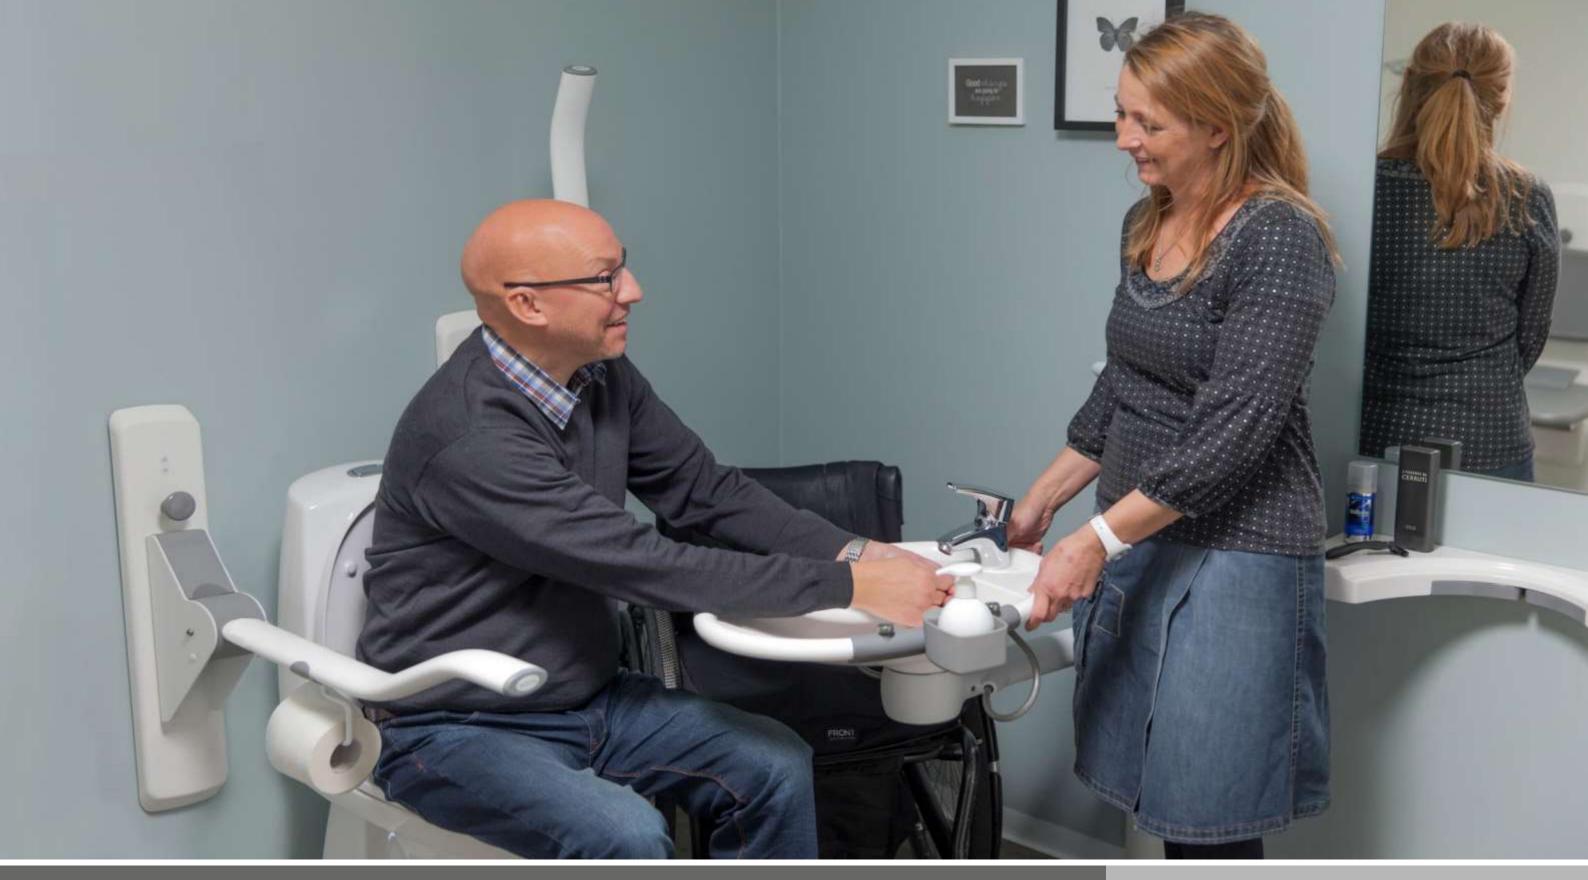

## Scenario - Washbasin

The washbasin is able to swing 180° from side to side and rotate around itself.

## Scenario – Using the toilet

The washbasin can be reached from a sitting position, and thus the risk of falling injuries is minimised.

## Scenario - Washbasin

The electric height adjustable support washbasin with sideways slide can be adjusted so that it meets the individual user's needs.

## Scenario - Washbasin

Thanks to the sideways slide, the washbasin can be positioned away from or close to the toilet.