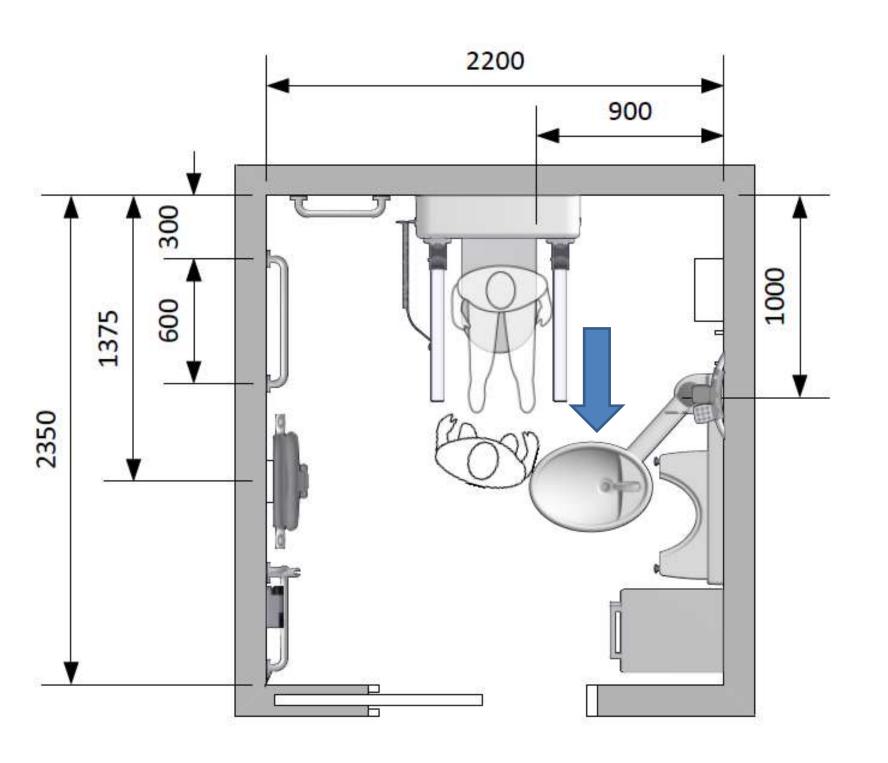

# Scenario – Using the toilet

The toilet height can be adjusted to the user, which allows for a significantly easier access to the toilet.

## Scenario – Using the toilet

The toilet can be adjusted from a standing to a sitting position, which makes it easier for the user to get up from or sit down on the toilet.

## Scenario – Using the toilet

The toilet supports with integrated height adjustment offers the user extra comfort and safety when getting off/sitting down on the toilet

## Scenario – Using the toilet

The toilet height can be adjusted to the user and significantly ease the access to the toilet.

## Scenario – Using the toilet

The toilet supports with integrated height adjustment Provides optimal support for the user – both when standing and sitting.