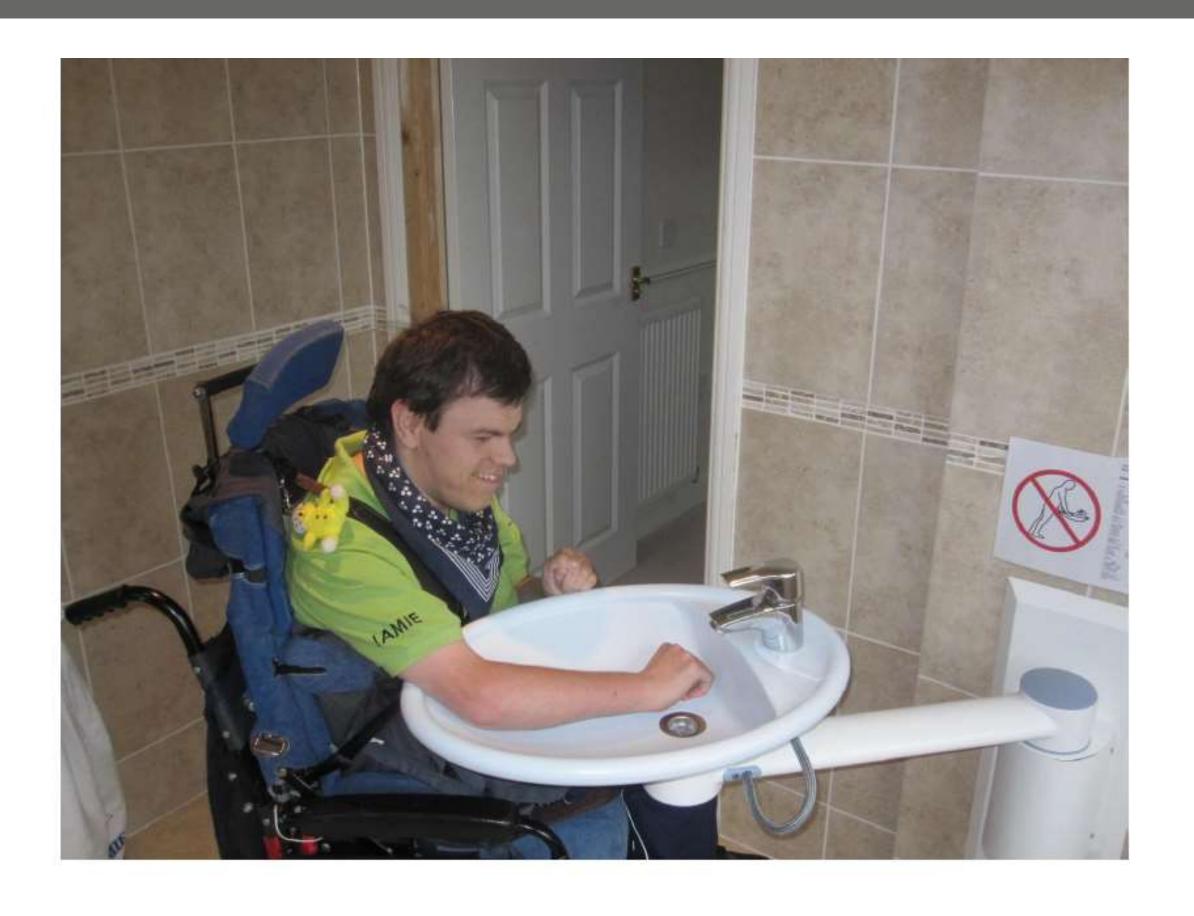

## Scenario - Washbasin

The washbasin is able to swing 180° from side to side and rotate around itself.

## Scenario - Washbasin

The electric height adjustable support washbasin with sideways slide can be adjusted so that it meets the individual user's needs.

## Scenario - Washbasin

Thanks to the sideways slide, the washbasin can be positioned away from or close to the toilet.

#### **DESCRIPTION**

Support washbasin, electric, with sideways slide can be adjusted in the height so that it is adapted to the individual user.

The washbasin is fitted with integrated grab rails, which provides comfort and reduces the risk of falling injuries

Thanks to the sideways slide, the washbasin can be positioned away from or close to the toilet.

When the washbasin is located close to the toilet, it provides a safe and comfortable lifting and moving of the user from the toilet to the washbasin.