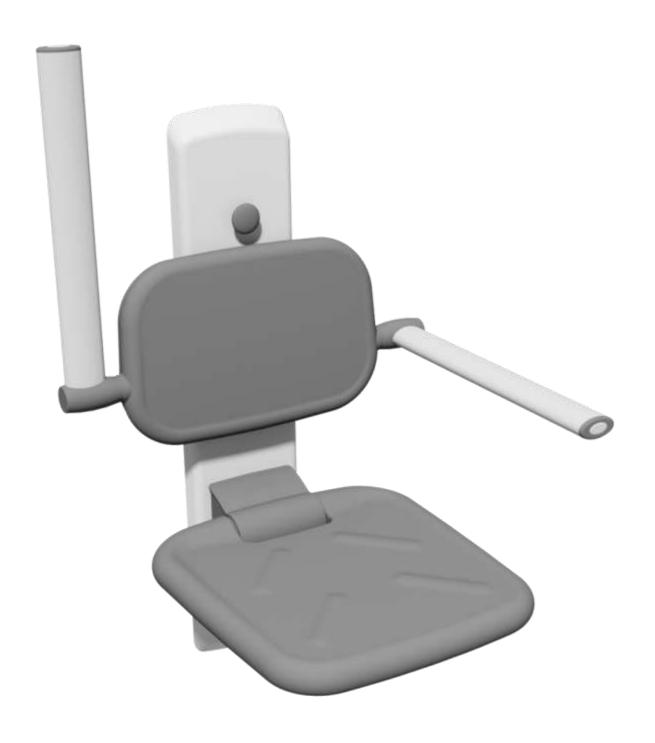

#### **DESCRIPTION**

The height adjustable shower seat can easily be adjusted in the height so that it is adapted to the individual user.

The arm supports can be folded up individually when needed.

The seat is manufactured in PUR foam, which prevents pressure sores. The seat has a large seating surface and a good gripper edge.

The shower seat and arm supports can be folded up so that they do not take up unnecessary space in the room.