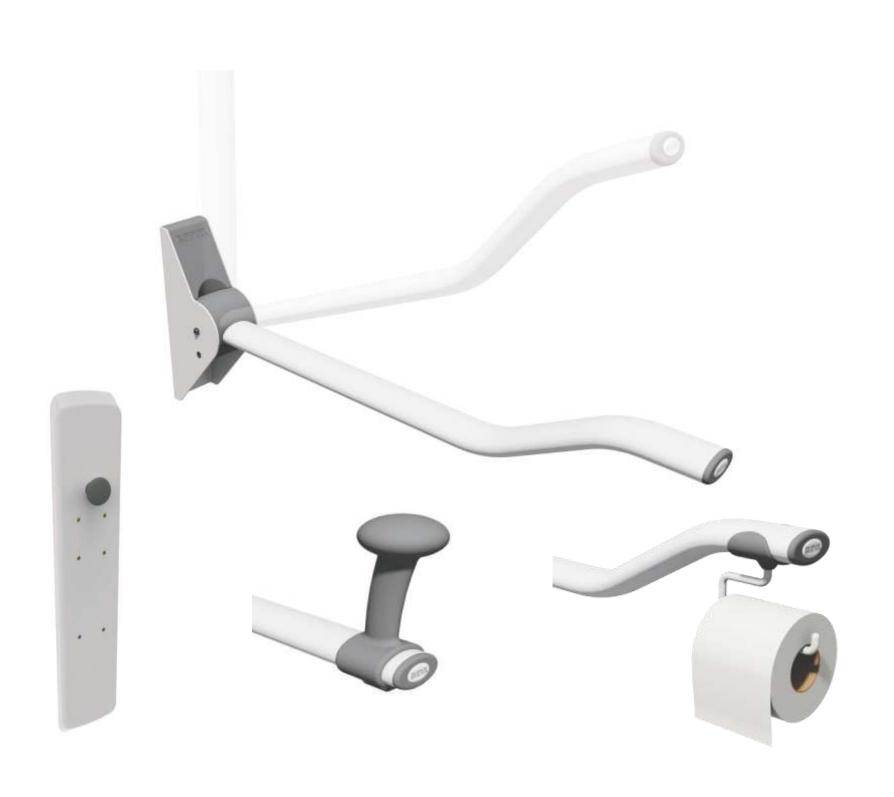

#### **DESCRIPTION**

The toilet support can be folded up to provide more space when lifting and moving a person. The toilet support can be positioned in any angle.

The toilet support has an ergonomic design where the oval shape provides an even distribution of pressure.

The model with two integrated heights (Wave) optimises the get up/sit down function. Thus, it offers the user more support – both in a standing and a sitting position.

The standing/sitting attachment offers a safe grip.

The toilet roll holder is detachable and can be positioned where needed.