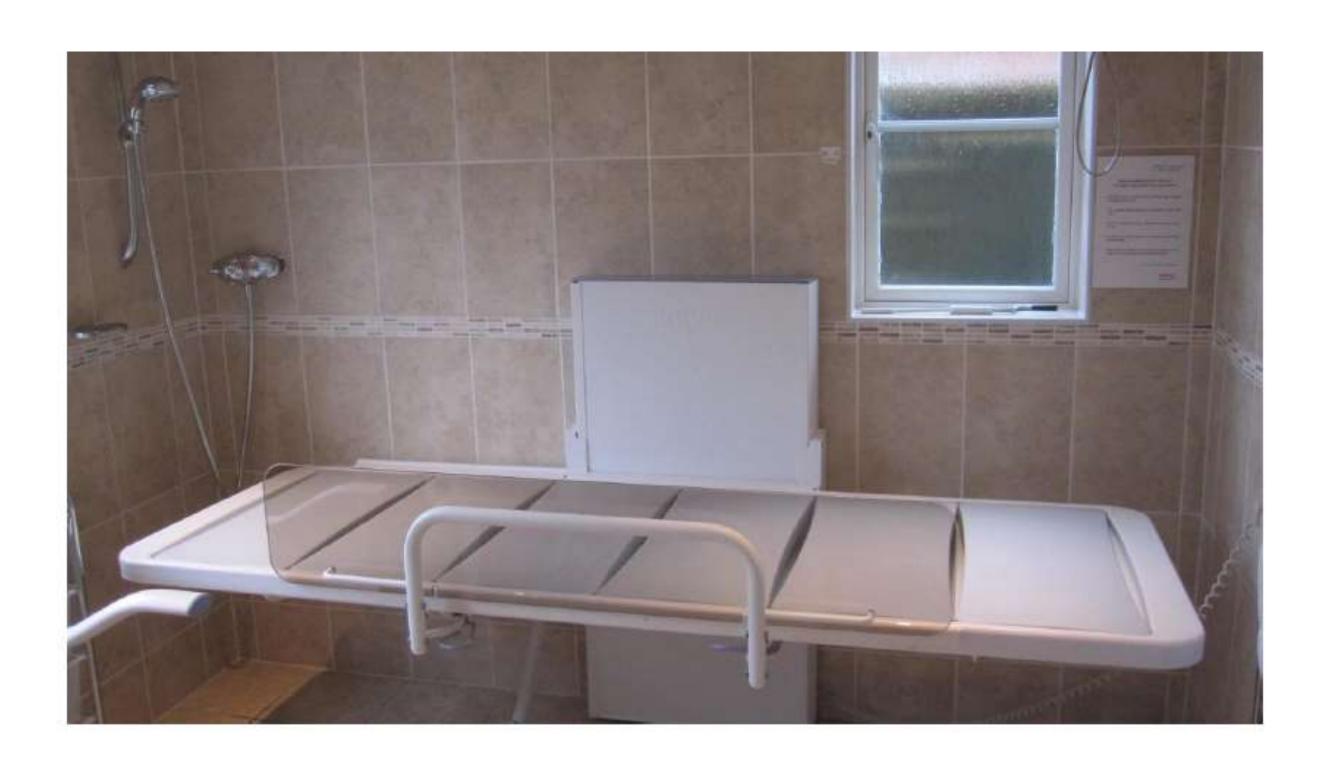

## Scenario – Bathing situation

The height adjustable shower seat can easily be adjusted in the height so that it matches the user's needs.

## Scenario – Bathing situation

The shower seat and arm supports can be folded up and do not take up unnecessary space in the room.

## Scenario – Bathing situation

The height adjustable shower seat can easily be adjusted in the height so that it meets the user's individual needs.

#### **DESCRIPTION**

The height adjustable shower seat can easily be adjusted in the height so that it is adapted to the individual user.

The arm supports can be folded up individually when needed.

The seat is manufactured in PUR foam, which prevents pressure sores. The seat has a large seating surface and a good gripper edge.

The shower seat and arm supports can be folded up so that they do not take up unnecessary space in the room.