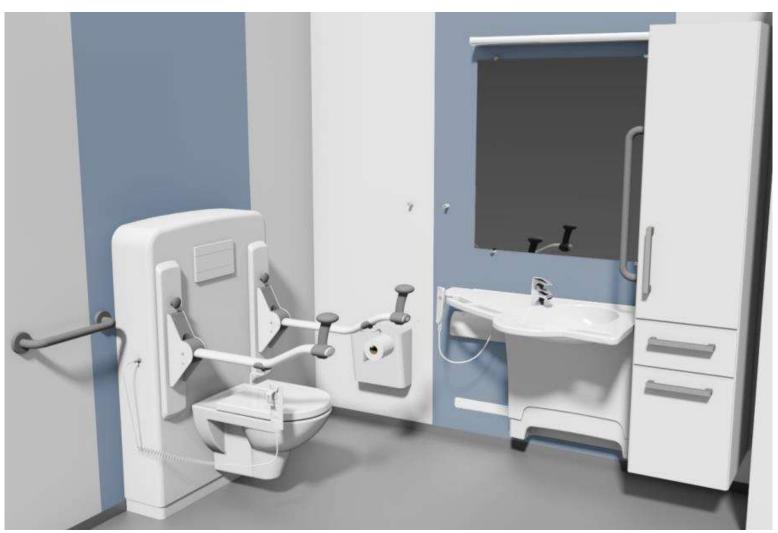

## Scenario - Washbasin

The washbasin is able to swing 180° from side to side and rotate around itself.

## Scenario – Using the toilet

The washbasin can be reached from a sitting position, and thus the risk of falling injuries is minimised.

## Scenario - Washbasin

The electric height adjustable support washbasin with sideways slide can be adjusted so that it meets the individual user's needs.

## Scenario - Washbasin

Thanks to the sideways slide, the washbasin can be positioned away from or close to the toilet.