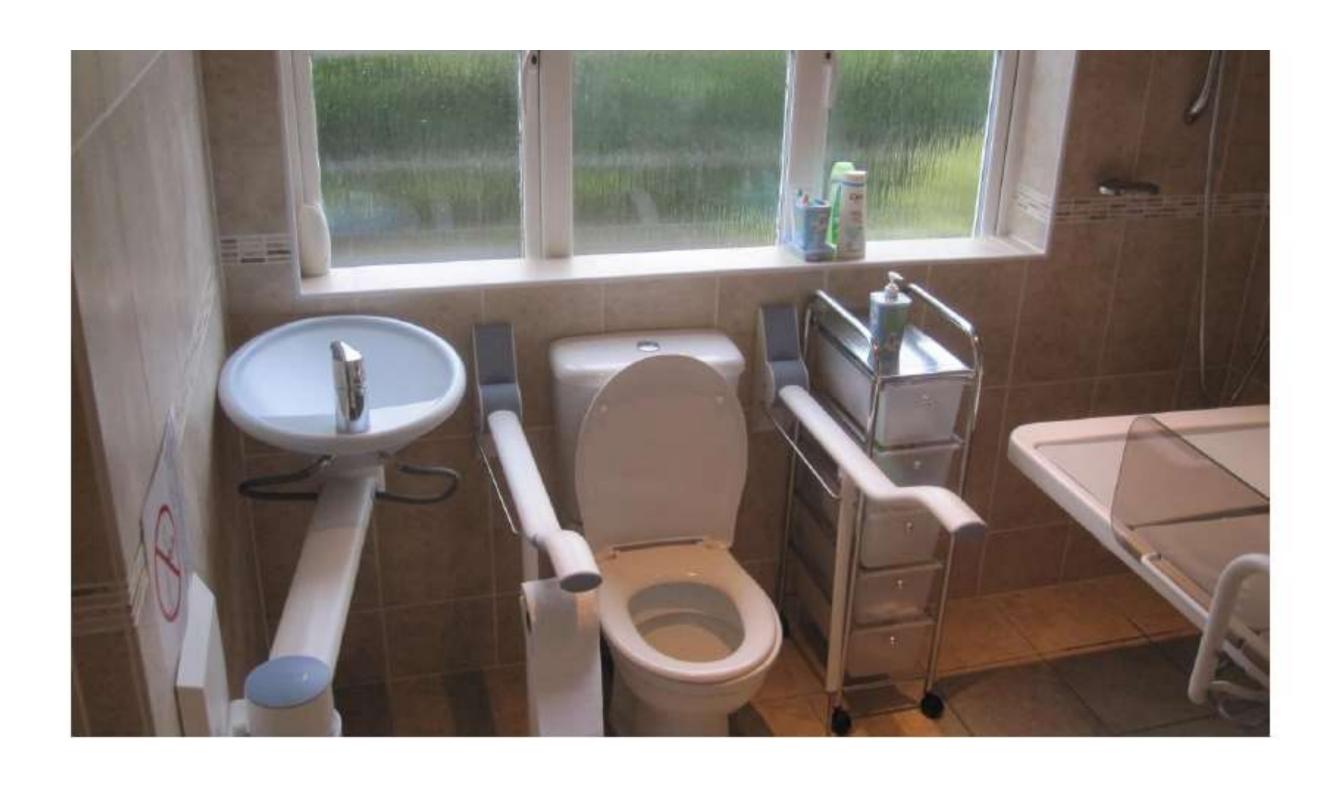

## Scenario - Washbasin

The washbasin is able to swing 180° from side to side and rotate around itself.

## Scenario – Using the toilet

The washbasin can be reached from a sitting position, and thus the risk of falling injuries is minimised.

## Scenario – Bathing situation

The washbasin can be swung and positioned in the corner, which provides optimal space when bathing/showering.

## **Ropox Support Washbasin**

- Built-in grab rails giving extra confidence and support

# Ropox Toilet Support Arms - Giving good support clear of the toilet

# **Fall prevention**

- Being able to hold on securely throughout the bathroom

The support washbasin is easy to clean, height adjustable and sideways slide able.

The solid and integrated grab rails offers the user extra comfort and minimizes the risk of falling injuries.

The shower seat is slip-resistant, comfortable, and the height adjustment can be adjusted to match the user's individual needs.

The specially designed toilet supports are designed with two integrated heights which provide extra comfort when using the toilet.

Increased self-support for users

More safety – Grab rails all around the room offers the user comfort in all situations.