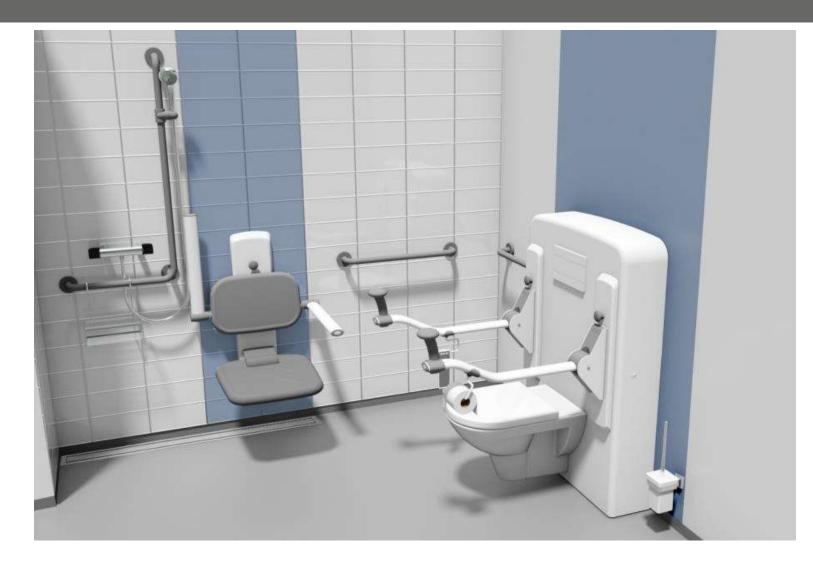

# Ropox Toilet Support Arms - Giving good support clear of the toilet

## **TOILET SUPPORT**

#### **DESCRIPTION**

The toilet support can be folded up to provide more space when lifting and moving a person. The toilet support can be positioned in any angle.

The toilet support has an ergonomic design where the oval shape provides an even distribution of pressure.

The model with two integrated heights (Wave) optimises the get up/sit down function. Thus, it offers the user more support – both in a standing and a sitting position.

The standing/sitting attachment offers a safe grip.