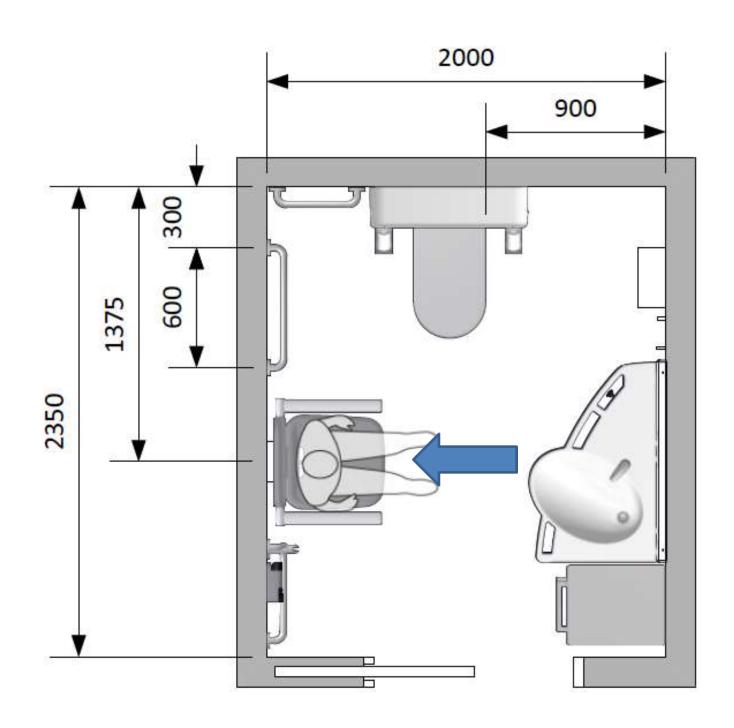

## Scenario - Washbasin

The washbasin is able to swing 180° from side to side and rotate around itself.

## Scenario – Using the toilet

The washbasin can be reached from a sitting position, and thus the risk of falling injuries is minimised.

## Scenario – Bathing situation

The washbasin can be swung and positioned in the corner, which provides optimal space when bathing/showering.

## Scenario - Washbasin

The electric height adjustable support washbasin with sideways slide can be adjusted so that it meets the individual user's needs.

## Scenario - Washbasin

Thanks to the sideways slide, the washbasin can be positioned away from or close to the toilet.