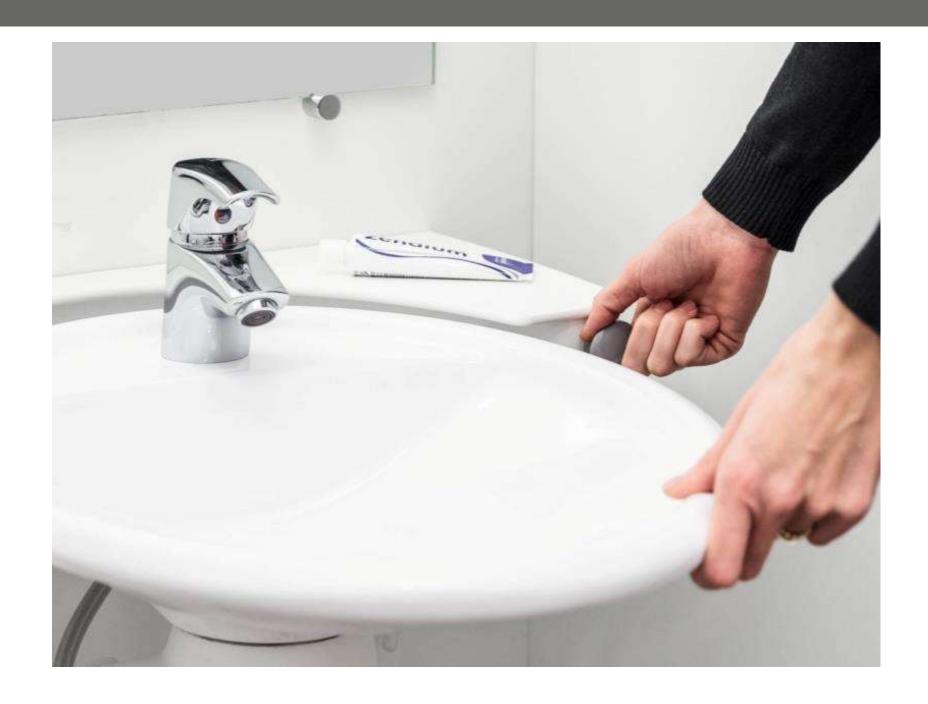

## **Ropox Support Washbasin**

- Built-in grab rails giving extra confidence and support

# **Fall prevention**

- Being able to hold on securely throughout the bathroom

The support washbasin is easy to clean, height adjustable and sideways slide able.

The solid and integrated grab rails offers the user extra comfort and minimizes the risk of falling injuries.

#### **DESCRIPTION**

Support washbasin, electric, with sideways slide can be adjusted in the height so that it is adapted to the individual user.

The washbasin is fitted with integrated grab rails, which provides comfort and reduces the risk of falling injuries