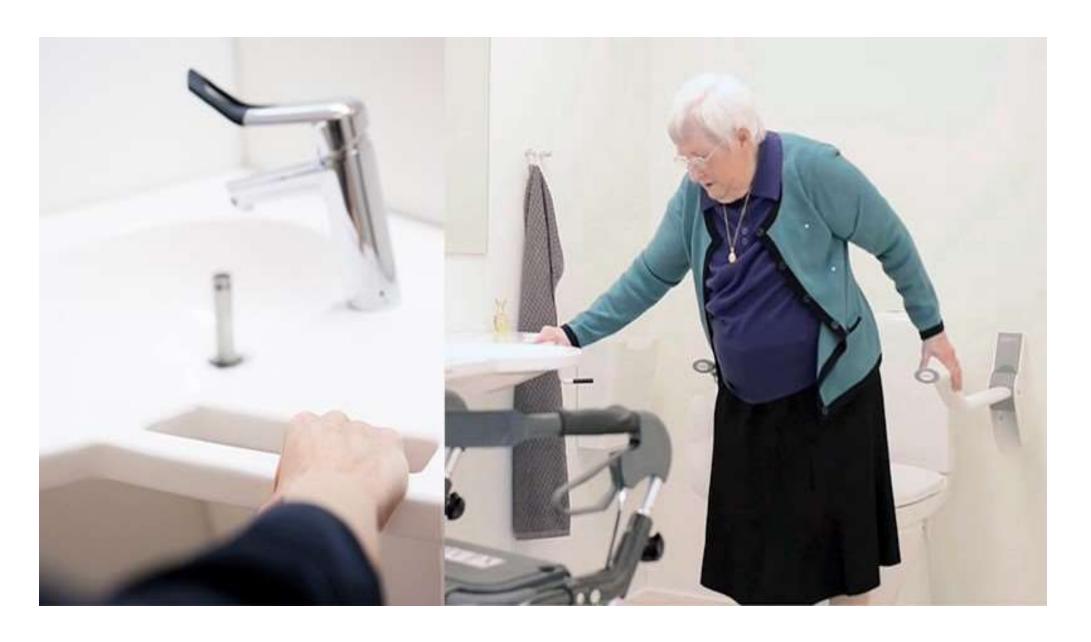

# **Fall prevention**

- Being able to hold on securely throughout the bathroom

The support washbasin is easy to clean, height adjustable and sideways slide able.

The solid and integrated grab rails offers the user extra comfort and minimizes the risk of falling injuries.

Increased self-support for users

More safety – Grab rails all around the room offers the user comfort in all situations.