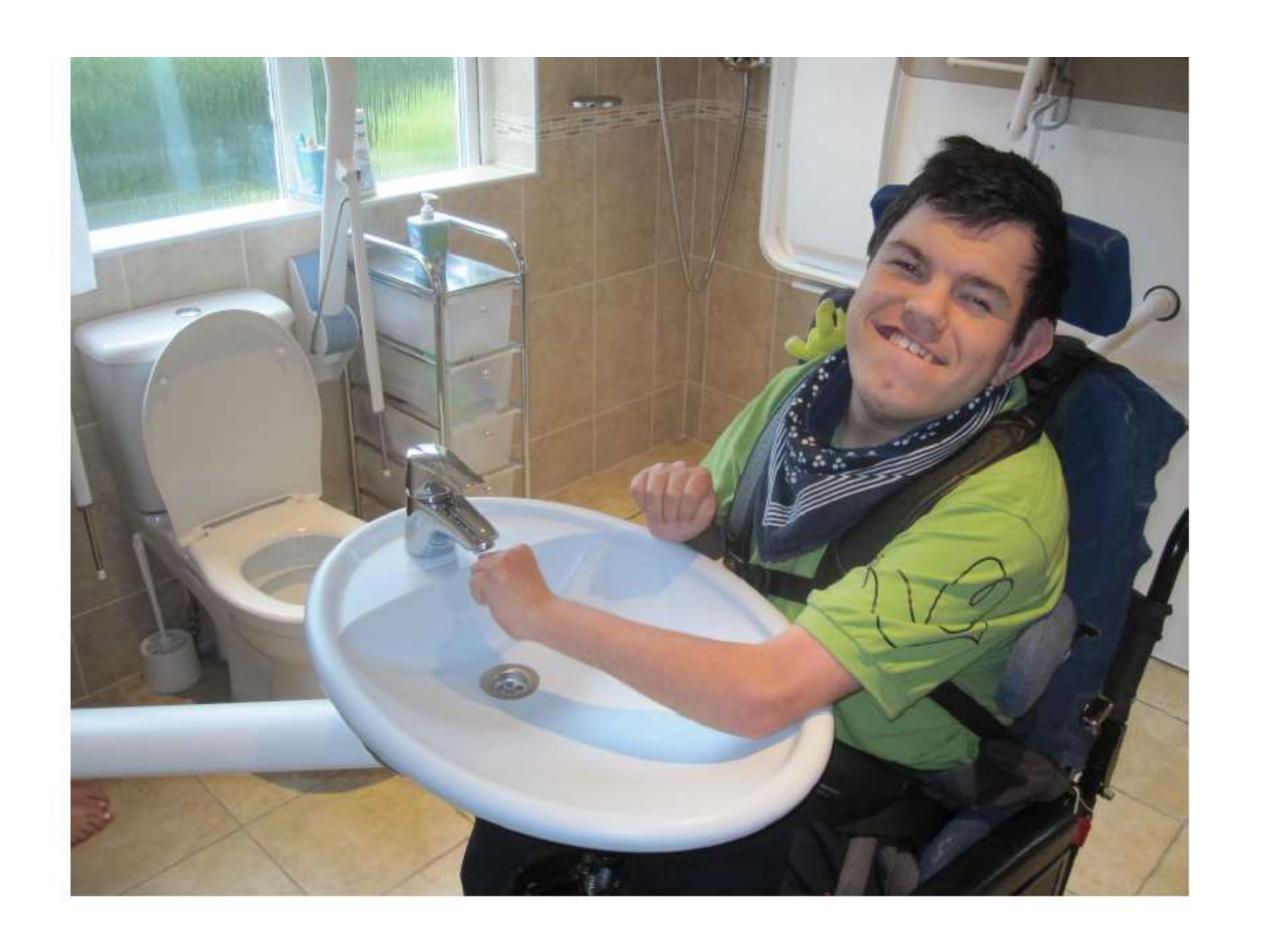

## Scenario - Washbasin

The washbasin is able to swing 180° from side to side and rotate around itself.

## Scenario – Using the toilet

The washbasin can be reached from a sitting position, and thus the risk of falling injuries is minimised.

## Scenario – Bathing situation

The washbasin can be swung and positioned in the corner, which provides optimal space when bathing/showering.

## Scenario - Washbasin

The electric height adjustable support washbasin with sideways slide can be adjusted so that it meets the individual user's needs.

## Scenario - Washbasin

Thanks to the sideways slide, the washbasin can be positioned away from or close to the toilet.