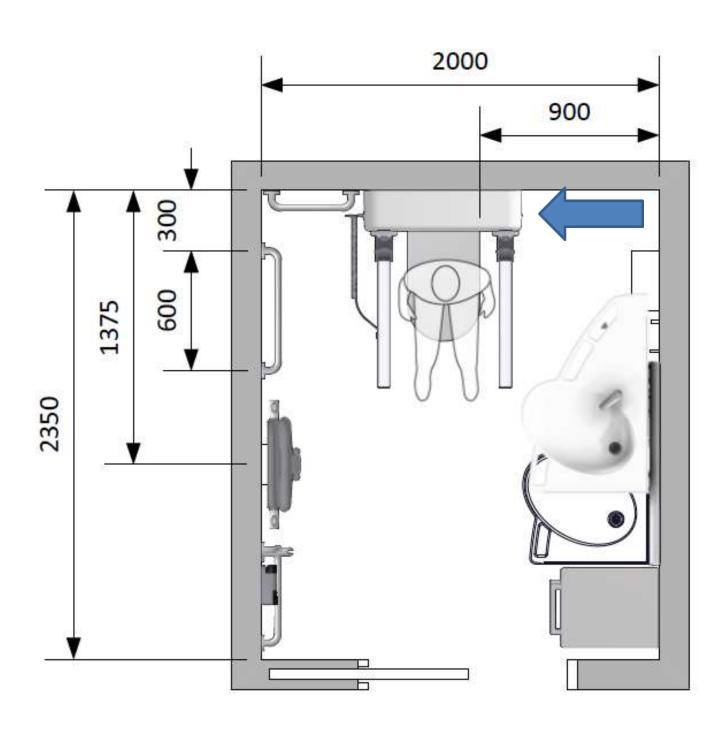

## Scenario – Using the toilet

The washbasin can be reached from a sitting position, and thus the risk of falling injuries is minimised.

# Scenario – Using the toilet

The toilet height can be adjusted to the user, which allows for a significantly easier access to the toilet.

## Scenario – Using the toilet

The toilet height can be adjusted to the user and significantly ease the access to the toilet.