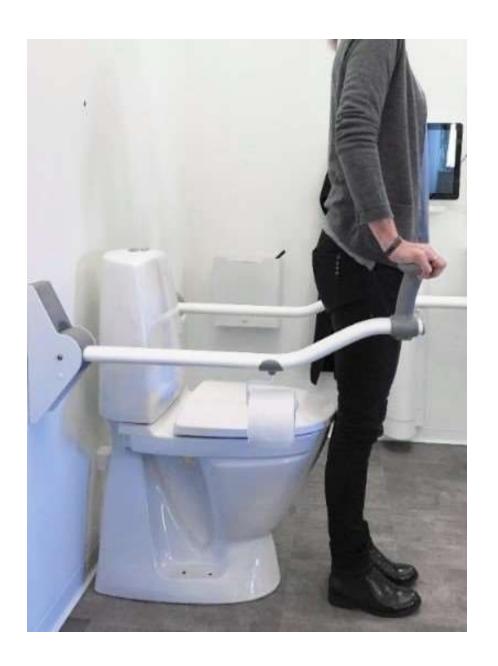

# Ropox Toilet Support Arms - Giving good support clear of the toilet

#### **DESCRIPTION**

The toilet support can be folded up to provide more space when lifting and moving a person. The toilet support can be positioned in any angle.

The toilet support has an ergonomic design where the oval shape provides an even distribution of pressure.

The model with two integrated heights (Wave) optimises the get up/sit down function. Thus, it offers the user more support – both in a standing and a sitting position.

The standing/sitting attachment offers a safe grip.