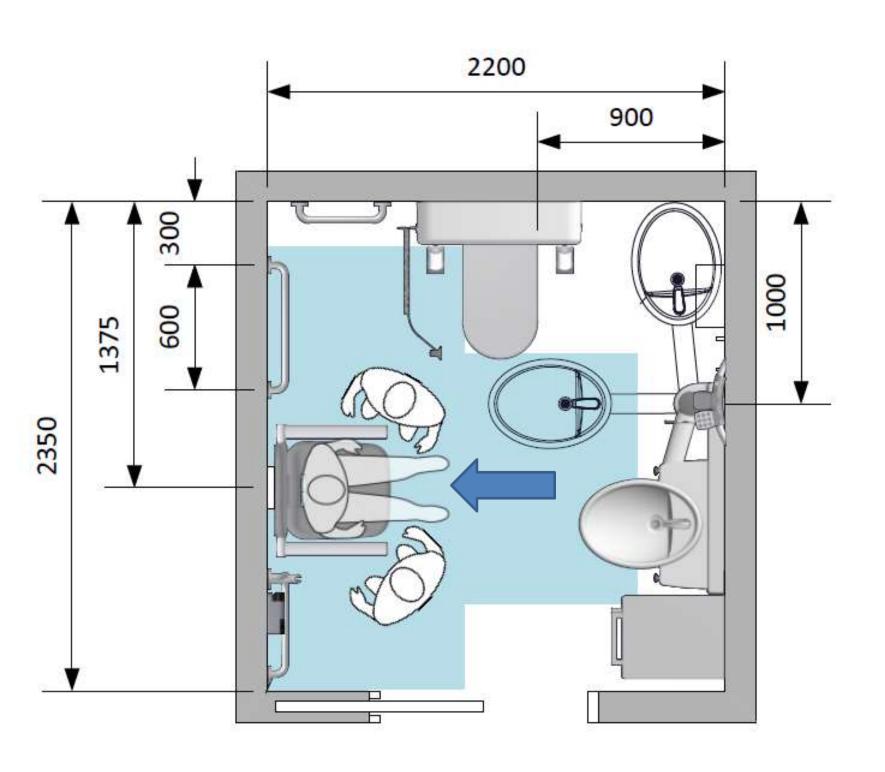

## Scenario - Washbasin

The washbasin is able to swing 180° from side to side and rotate around itself.

## Scenario – Using the toilet

The washbasin can be reached from a sitting position, and thus the risk of falling injuries is minimised.

# Scenario – Using the toilet

The toilet height can be adjusted to the user, which allows for a significantly easier access to the toilet.

## Scenario – Using the toilet

The toilet can be adjusted from a standing to a sitting position, which makes it easier for the user to get up from or sit down on the toilet.

## Scenario – Using the toilet

The toilet supports with integrated height adjustment offers the user extra comfort and safety when getting off/sitting down on the toilet

## Scenario – Bathing situation

The height adjustable shower seat can easily be adjusted in the height so that it matches the user's needs.

## Scenario – Bathing situation

The shower seat and arm supports can be folded up and do not take up unnecessary space in the room.

## Scenario – Bathing situation

The washbasin can be swung and positioned in the corner, which provides optimal space when bathing/showering.