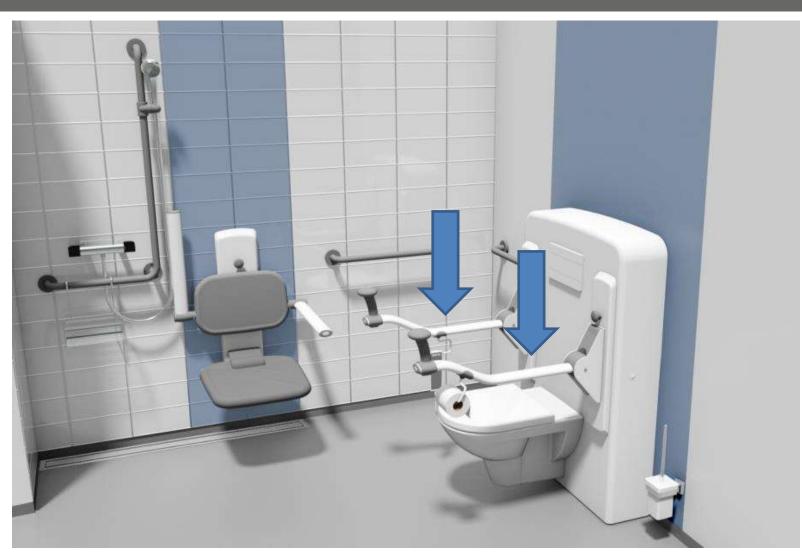

# Scenario – Using the toilet

The toilet height can be adjusted to the user, which allows for a significantly easier access to the toilet.

## Scenario – Using the toilet

The toilet can be adjusted from a standing to a sitting position, which makes it easier for the user to get up from or sit down on the toilet.

## Scenario – Using the toilet

The toilet supports with integrated height adjustment offers the user extra comfort and safety when getting off/sitting down on the toilet

# Ropox Toilet Support Arms - Giving good support clear of the toilet

## Scenario – Using the toilet

The toilet supports with integrated height adjustment Provides optimal support for the user – both when standing and sitting.