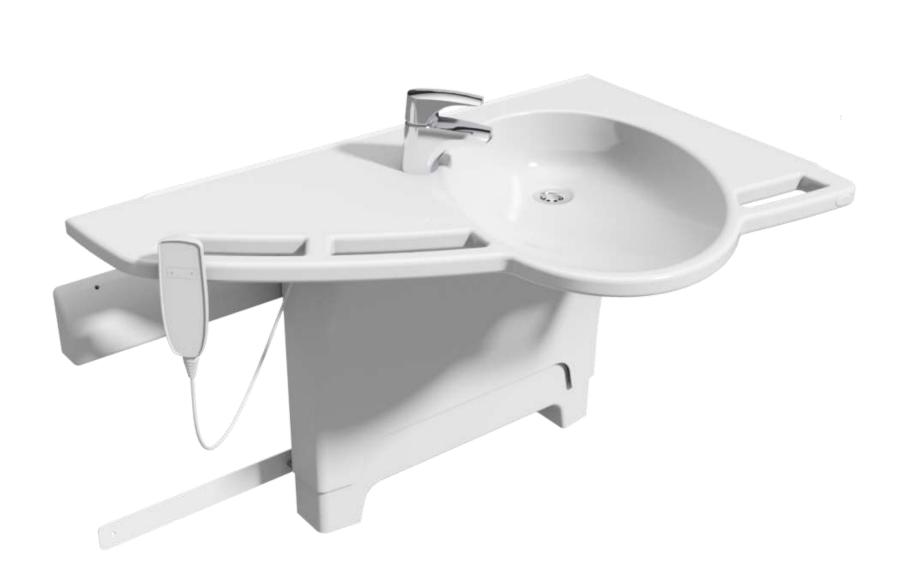

## Scenario - Washbasin

The electric height adjustable support washbasin with sideways slide can be adjusted so that it meets the individual user's needs.

## Scenario - Washbasin

Thanks to the sideways slide, the washbasin can be positioned away from or close to the toilet.

#### **DESCRIPTION**

Support washbasin, electric, with sideways slide can be adjusted in the height so that it is adapted to the individual user.

The washbasin is fitted with integrated grab rails, which provides comfort and reduces the risk of falling injuries

Thanks to the sideways slide, the washbasin can be positioned away from or close to the toilet.

When the washbasin is located close to the toilet, it provides a safe and comfortable lifting and moving of the user from the toilet to the washbasin.