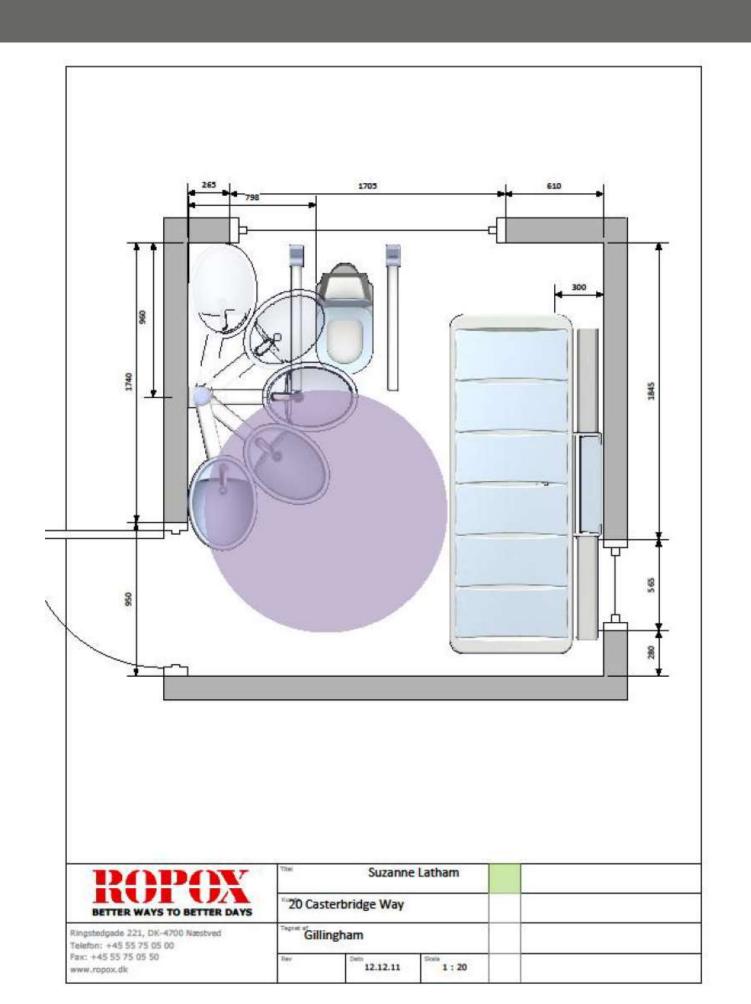

# Gillingham case from UK

The support concept provides optimal support for the user who does not require a carer's assistance – i.e. Agecare