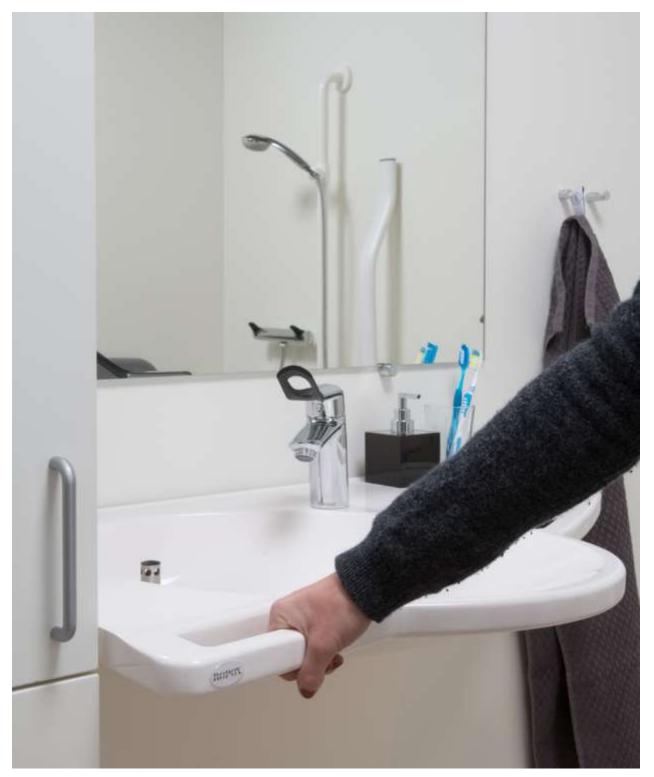

## **Ropox Support Washbasin**

- Built-in grab rails giving extra confidence and support

# **Fall prevention**

- Being able to hold on securely throughout the bathroom

The support washbasin is easy to clean, height adjustable and sideways slide able.

The solid and integrated grab rails offers the user extra comfort and minimizes the risk of falling injuries.

#### **DESCRIPTION**

Support washbasin, electric, with sideways slide can be adjusted in the height so that it is adapted to the individual user.

The washbasin is fitted with integrated grab rails, which provides comfort and reduces the risk of falling injuries