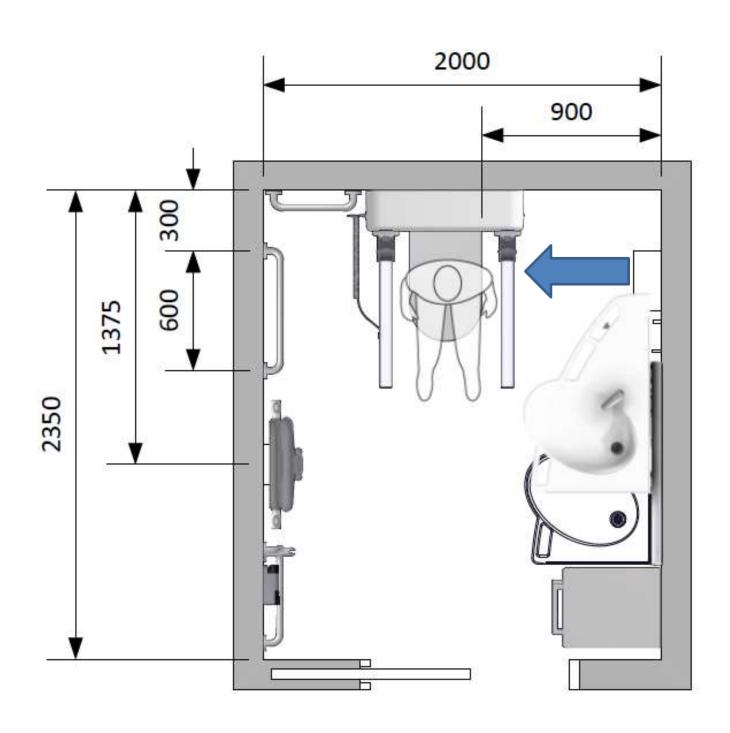

## Scenario – Using the toilet

The washbasin can be reached from a sitting position, and thus the risk of falling injuries is minimised.

# Scenario – Using the toilet

The toilet height can be adjusted to the user, which allows for a significantly easier access to the toilet.

## Scenario – Using the toilet

The toilet height can be adjusted to the user and significantly ease the access to the toilet.