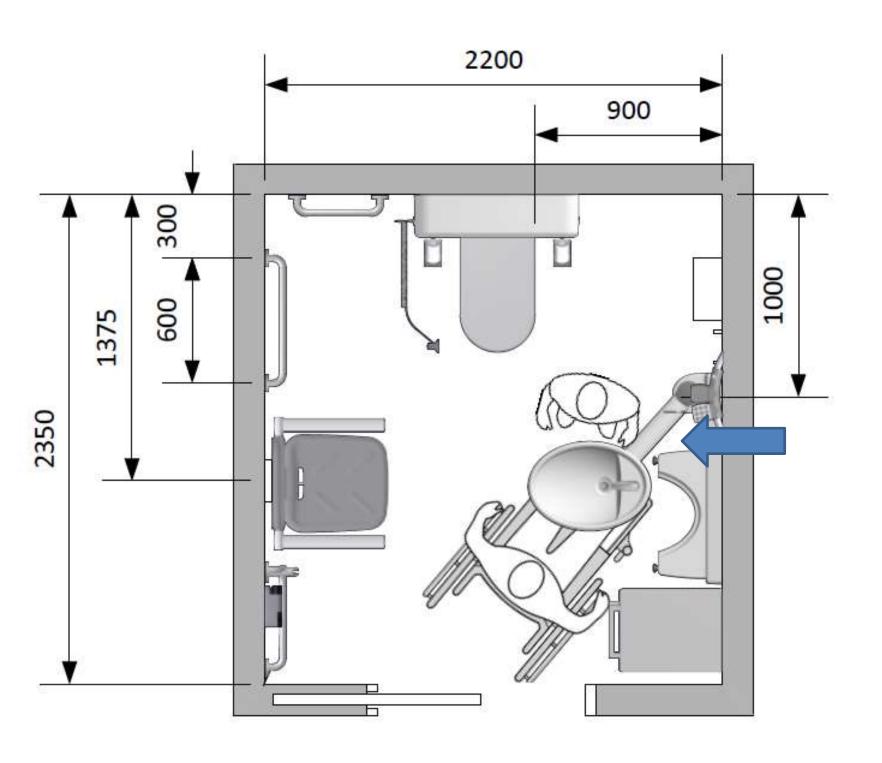

## Scenario - Washbasin

The washbasin is able to swing 180° from side to side and rotate around itself.

## Scenario – Using the toilet

The washbasin can be reached from a sitting position, and thus the risk of falling injuries is minimised.

## Scenario - Washbasin

The electric height adjustable support washbasin with sideways slide can be adjusted so that it meets the individual user's needs.

## Scenario - Washbasin

Thanks to the sideways slide, the washbasin can be positioned away from or close to the toilet.