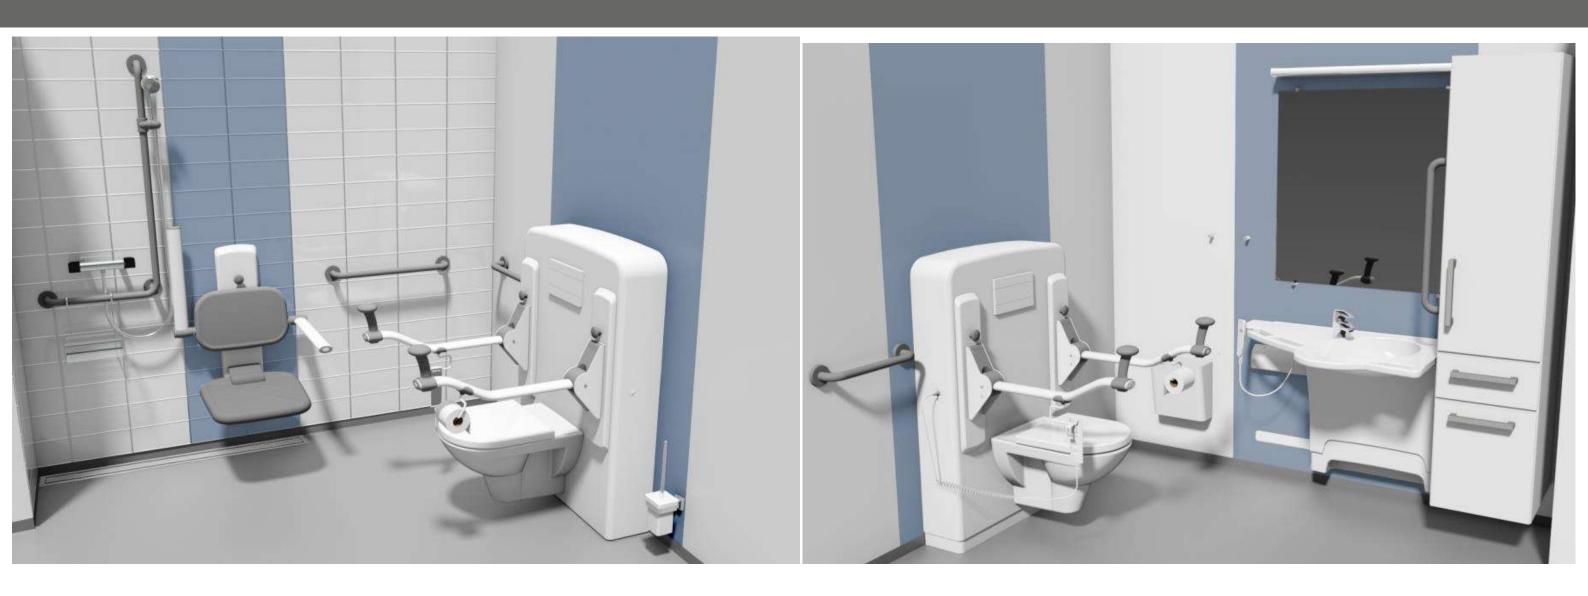

## **Ropox Support Washbasin**

- Built-in grab rails giving extra confidence and support

# Ropox Toilet Support Arms - Giving good support clear of the toilet

# **Fall prevention**

- Being able to hold on securely throughout the bathroom

The support washbasin is easy to clean, height adjustable and sideways slide able.

The solid and integrated grab rails offers the user extra comfort and minimizes the risk of falling injuries.

The shower seat is slip-resistant, comfortable, and the height adjustment can be adjusted to match the user's individual needs.

The specially designed toilet supports are designed with two integrated heights which provide extra comfort when using the toilet.

## **TOILET SUPPORT**

#### **DESCRIPTION**

The toilet support can be folded up to provide more space when lifting and moving a person. The toilet support can be positioned in any angle.

The toilet support has an ergonomic design where the oval shape provides an even distribution of pressure.

The model with two integrated heights (Wave) optimises the get up/sit down function. Thus, it offers the user more support – both in a standing and a sitting position.

The standing/sitting attachment offers a safe grip.

## SHOWER AND GRAB RAIL

#### **DESCRIPTION**

The shower and grab rail is available in various sizes and designs.

They offer a solid grip and a perfect support.

The shower shelf can be positioned where needed and offers a full gripping function as it is located under the grab rail.