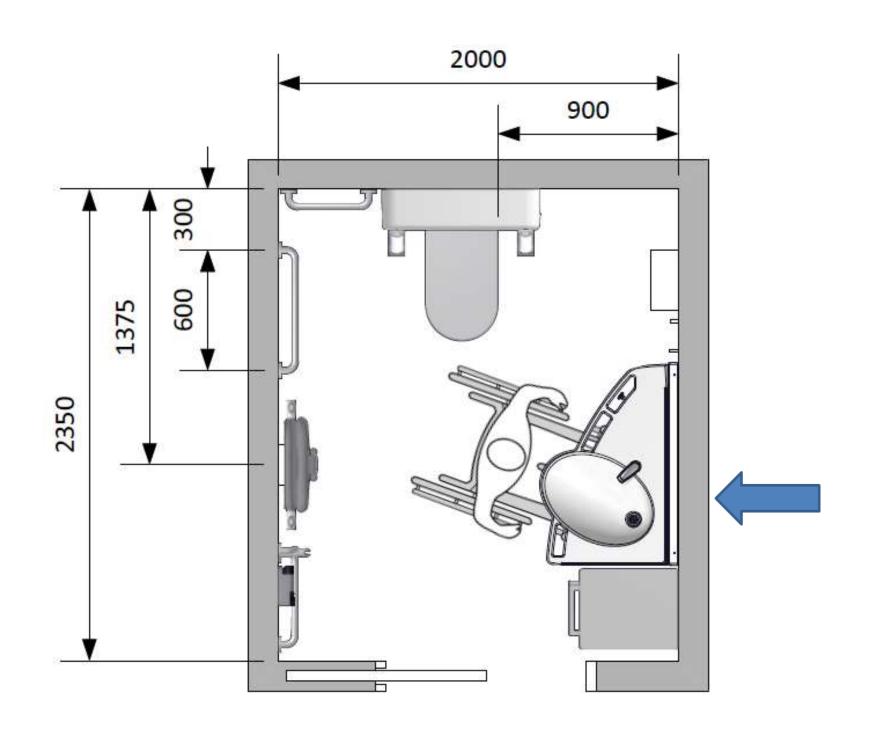

## Scenario - Washbasin

The washbasin is able to swing 180° from side to side and rotate around itself.

## Scenario - Washbasin

The electric height adjustable support washbasin with sideways slide can be adjusted so that it meets the individual user's needs.

## Scenario - Washbasin

Thanks to the sideways slide, the washbasin can be positioned away from or close to the toilet.