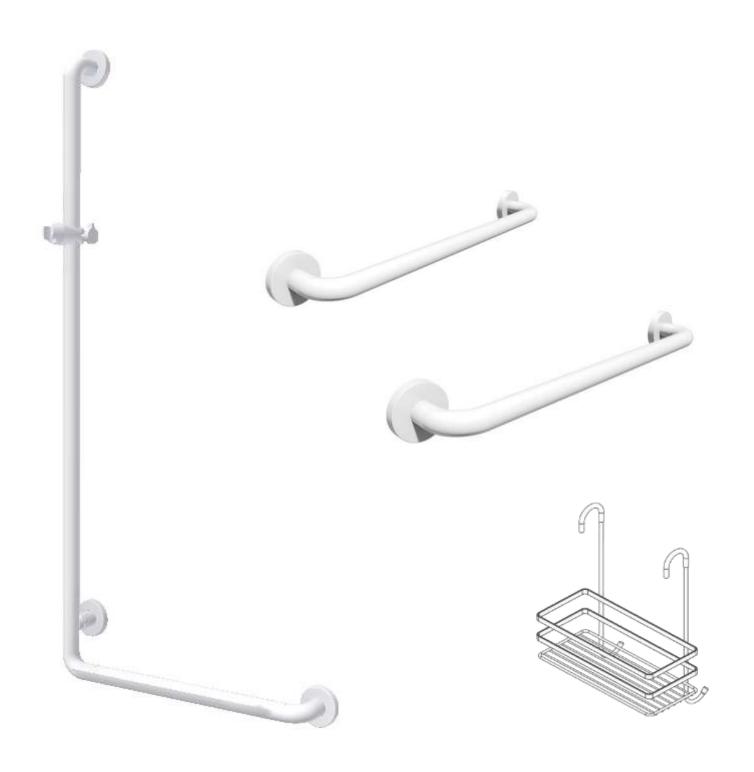

## SHOWER AND GRAB RAIL

#### **DESCRIPTION**

The shower and grab rail is available in various sizes and designs.

They offer a solid grip and a perfect support.

The shower shelf can be positioned where needed and offers a full gripping function as it is located under the grab rail.

Extremely easy to clean – thus, bacterial growth is reduced to a minimum.