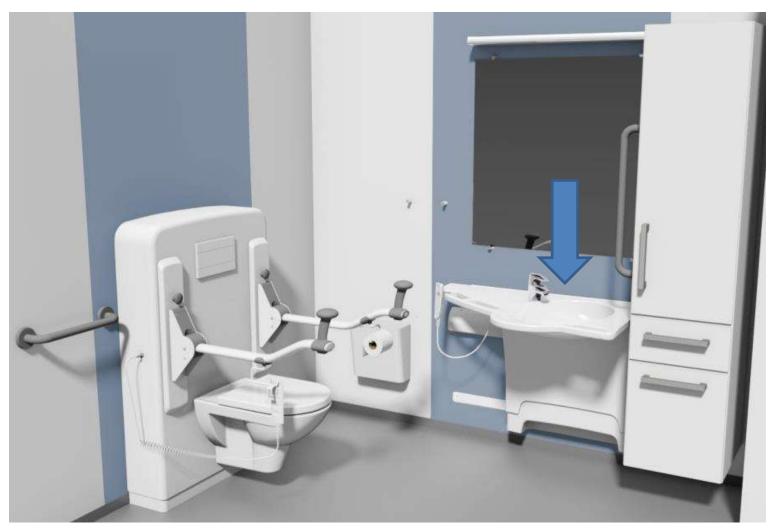

## Scenario - Washbasin

The washbasin is able to swing 180° from side to side and rotate around itself.

## Scenario – Using the toilet

The washbasin can be reached from a sitting position, and thus the risk of falling injuries is minimised.

## Scenario - Washbasin

The electric height adjustable support washbasin with sideways slide can be adjusted so that it meets the individual user's needs.

## Scenario - Washbasin

Thanks to the sideways slide, the washbasin can be positioned away from or close to the toilet.