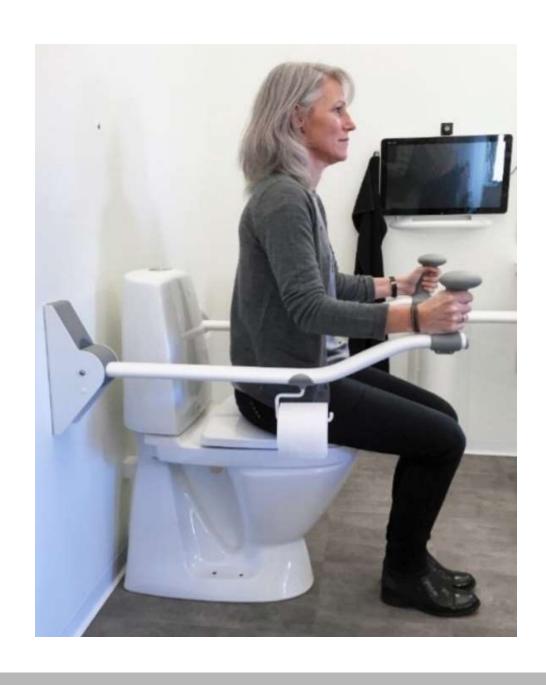

# Scenario – Using the toilet

The toilet height can be adjusted to the user, which allows for a significantly easier access to the toilet.

## Scenario – Using the toilet

The toilet can be adjusted from a standing to a sitting position, which makes it easier for the user to get up from or sit down on the toilet.

## Scenario – Using the toilet

The toilet supports with integrated height adjustment offers the user extra comfort and safety when getting off/sitting down on the toilet

## Scenario – Using the toilet

The toilet height can be adjusted to the user and significantly ease the access to the toilet.

## Scenario – Using the toilet

The toilet supports with integrated height adjustment Provides optimal support for the user – both when standing and sitting.

#### **DESCRIPTION**

The toilet height can be adapted to the user, which significantly eases the access to the toilet. Thus, lifting and movement of the user will be easier as well.

The toilet can be adjusted 40 cm in the height, which makes it easier for the user to sit down/get up.

The toilet can be lowered so that it provides an ideal sitting position.

The toilet supports can be adjusted individually.

#### **DESCRIPTION**

The toilet support can be folded up to provide more space when lifting and moving a person. The toilet support can be positioned in any angle.

The toilet support has an ergonomic design where the oval shape provides an even distribution of pressure.

The model with two integrated heights (Wave) optimises the get up/sit down function. Thus, it offers the user more support – both in a standing and a sitting position.

The standing/sitting attachment offers a safe grip.