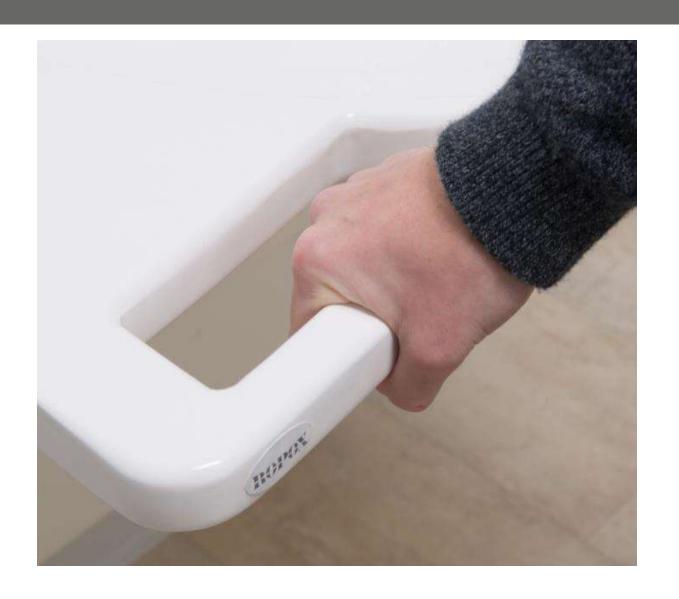

## **Ropox Support Washbasin**

- Built-in grab rails giving extra confidence and support

# **Fall prevention**

- Being able to hold on securely throughout the bathroom

The support washbasin is easy to clean, height adjustable and sideways slide able.

The solid and integrated grab rails offers the user extra comfort and minimizes the risk of falling injuries.