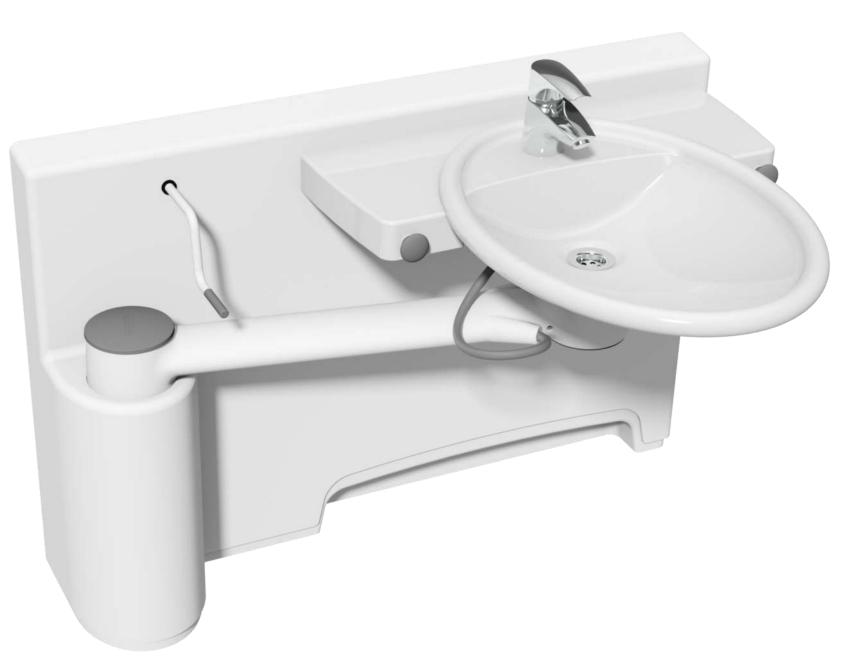

## **Ropox Support Washbasin**

- Built-in grab rails giving extra confidence and support

# **Fall prevention**

- Being able to hold on securely throughout the bathroom

The support washbasin is easy to clean, height adjustable and sideways slide able.

The solid and integrated grab rails offers the user extra comfort and minimizes the risk of falling injuries.

#### **DESCRIPTION**

Support washbasin, electric, with sideways slide can be adjusted in the height so that it is adapted to the individual user.

The washbasin is fitted with integrated grab rails, which provides comfort and reduces the risk of falling injuries

Thanks to the sideways slide, the washbasin can be positioned away from or close to the toilet.

When the washbasin is located close to the toilet, it provides a safe and comfortable lifting and moving of the user from the toilet to the washbasin.